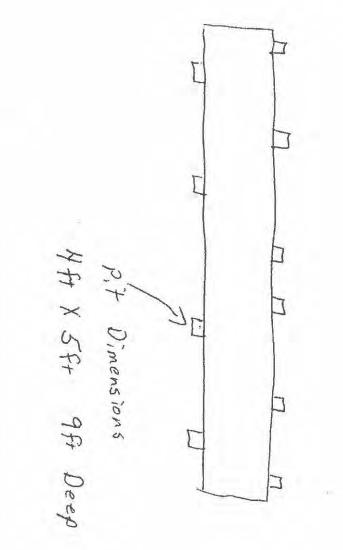

above street address and consist of the following:

Livestock waste management facilities consisting of one concrete manure pit measuring 391.33 ft. (length) x 51.167 ft. (width) x 8 ft. (depth) with 10 concrete pumpout pits measuring approximately 5 ft. (length) x 4 ft. (width) x 8 ft. (depth) and the portion of concrete slatted flooring over the manure pit.

Livestock waste management facilities consisting of one concrete manure pit measuring 391.33 ft. (length) x 51.167 ft. (width) x 8 ft. (depth) with 10 concrete pumpout pits measuring approximately 5 ft. (length) x 4 ft. (width) x 8 ft. (depth) and the portion of concrete slatted flooring over the manure pit.

#### Physical description of pollution control facilities that ARE recommended:

Livestock waste management facilities consisting of one concrete manure pit measuring 391.33 ft. (length) x 51.167 ft. (width) x 8 ft. (depth) with 10 concrete pumpout pits measuring approximately 5 ft. (length) x 4 ft. (width) x 8 ft. (depth) and the portion of concrete slatted flooring over the manure pit.