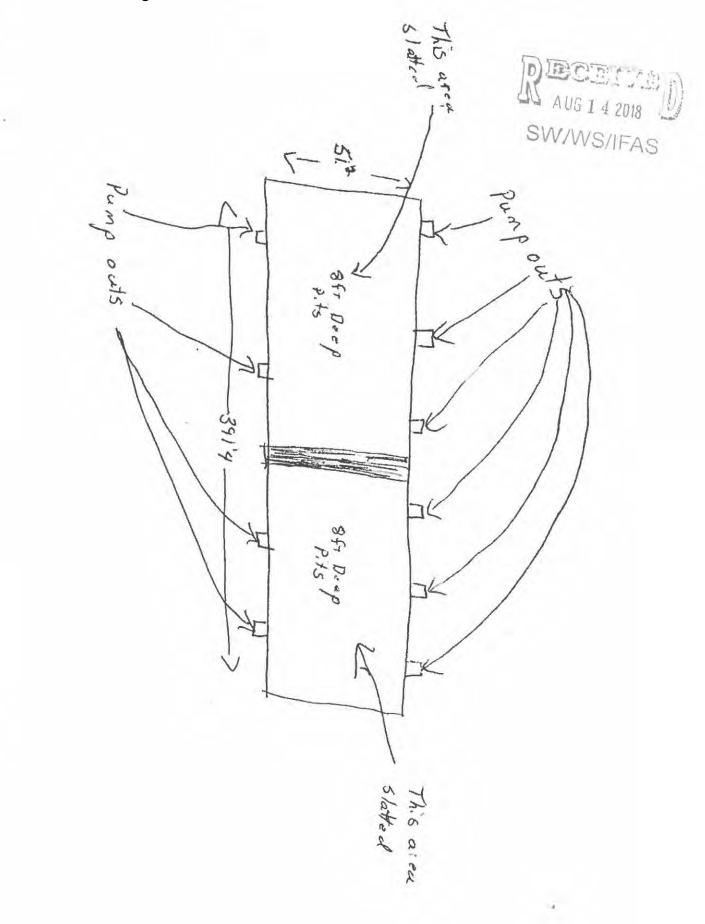

above street address and consist of the following:

Livestock waste management facilities consisting of one concrete manure pit measuring 391.33 ft. (length) x 51.167 ft. (width) x 8 ft. (depth) with 10 concrete pumpout pits measuring approximately 5 ft. (length) x 4 ft. (width) x 8 ft. (depth) and the portion of concrete slatted flooring over the manure pit.

Livestock waste management facilities consisting of one concrete manure pit measuring 391.33 ft. (length) x 51.167 ft. (width) x 8 ft. (depth) with 10 concrete pumpout pits measuring approximately 5 ft. (length) x 4 ft. (width) x 8 ft. (depth) and the portion of concrete slatted flooring over the manure pit.

#### Physical description of pollution control facilities that ARE recommended:

Livestock waste management facilities consisting of one concrete manure pit measuring 391.33 ft. (length) x 51.167 ft. (width) x 8 ft. (depth) with 10 concrete pumpout pits measuring approximately 5 ft. (length) x 4 ft. (width) x 8 ft. (depth) and the portion of concrete slatted flooring over the manure pit.

#### Notes:

Sent email to Applicant on August 8, 2018 to obtain "Section" information and a dimensioned drawing of the pit. On August 14, 2018, received an email with two documents from applicant. One document provided the PLSS location information and the other was a rudimentary drawing that included width and length dimensions of the pit and indicated that pit is 8 ft. deep. The drawing identified that there are 10 pumpout pits but did not provide dimensions of the pumpouts. I responded to email on 8/15/18 to get the

Illinois EPA Log #: TC-139083 Page 2 of 2

pumpout pit dimensions. On 8/17/2018 I received an email reply that provided dimensions of the pumpouts. It's noted that the pumpouts were reported to be 9 foot deep, based on a phone conversation with applicant he indicated that he thinks that they may only be a few inches deeper but couldn't measure since it is ¾ full but says it is probably not 12 inches deeper. For simplicity they are the same depth as the main pit